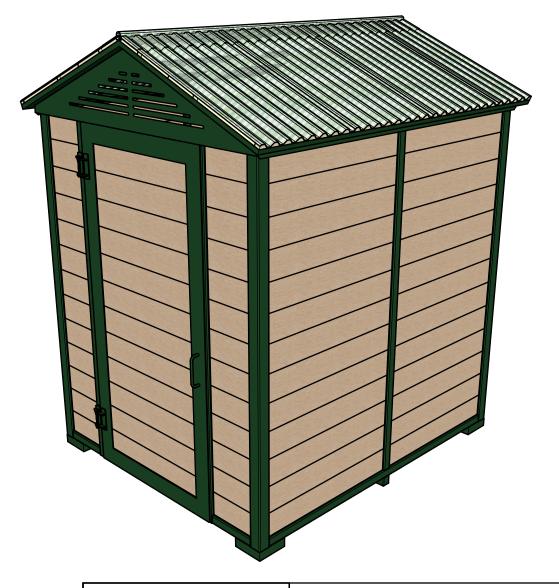

## WISHBONE SITE FURNISHINGS

210-27090 GLOUCESTER WAY LANGLEY, BC

**DWG. TITLE:** WHEELCHAIR OUTHOUSE BUILDING

**REVISION:** 01/01/20 R:00

MATERIAL: ALUMINUM PATTERN NO.

N/A

**DWG. NO.**DWSB0H01012000

JAMES NI

JAMES NEDEN

 MODEL NO.
 SCALE:
 SHEET:
 DATE:

 PTR-80-WC
 AS SHOWN
 2 OF 2
 01 JAN 20