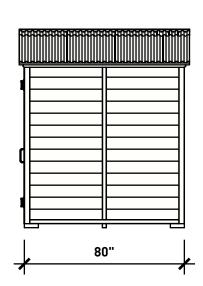

## WISHBONE SITE FURNISHINGS

210-27090 GLOUCESTER WAY LANGLEY, BC

**DWG. TITLE:** WHEELCHAIR OUTHOUSE BUILDING

**REVISION:** 01/01/20 R:00

MATERIAL: ALUMINUM PATTERN NO.

N/A

**DWG. NO.**DWSB0H01012000

JAMES NI

JAMES NEDEN

 MODEL NO.
 SCALE:
 SHEET:
 DATE:

 PTR-80-WC
 AS SHOWN
 2 OF 2
 01 JAN 20