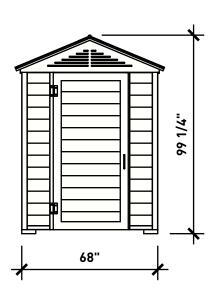

## **WISHBONE SITE FURNISHINGS**

210-27090 GLOUCESTER WAY LANGLEY, BC

DWG. TITLE: WHEELCHAIR OUTHOUSE BUILDING

**REVISION:** 01/01/20 R:00

MATERIAL:DWG. NO.DRAWN BY:ALUMINUMDWSB0H01012000JAMES NEDEN

 PATTERN NO.
 MODEL NO.
 SCALE:
 SHEET:
 DATE:

 N/A
 PTR-80-WC
 1:48
 1 OF 2
 01 JAN 20

| Wis | hbane      |
|-----|------------|
|     | urnishings |