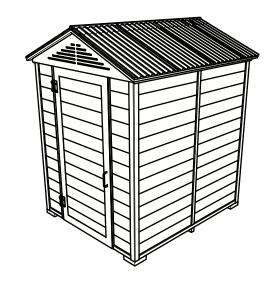

## **WISHBONE SITE FURNISHINGS**

210-27090 GLOUCESTER WAY LANGLEY, BC

DWG. TITLE: WHEELCHAIR OUTHOUSE BUILDING

**REVISION:** 01/01/20 R:00

MATERIAL:DWG. NO.DRAWN BY:ALUMINUMDWSB0H01012000JAMES NEDEN

 PATTERN NO.
 MODEL NO.
 SCALE:
 SHEET:
 DATE:

 N/A
 PTR-80-WC
 1:48
 1 OF 2
 01 JAN 20

| Wis | hbane      |
|-----|------------|
|     | urnishings |